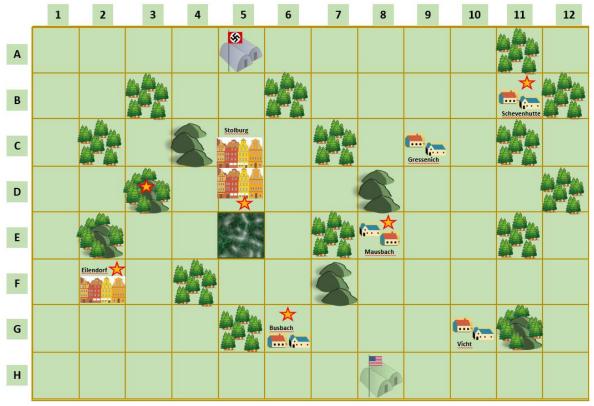

### Stolberg Corridor – 18 September 1944

The weather is overcast, the Carpet Bombing and Bombing/Interdiction events are unavailable. Airstrikes can still be used. All units start in supply. There are hamlets at the various objective points and three of these [F2, D5 and C5] are significant enough to be classified as urban areas for combat purposes. However, a few buildings can be placed on the board at the other points for scenic purposes if desired. E6 is a swamp square which is treated as soft ground.

# Set Up:

Allied: The Allies deploy in lines F to H. They can also deploy in D7 to D11, and E7 to E 11. The Allies deploy first and move first.

Axis: The Germans deploy anywhere in lines A to C. Additionally, they can deploy in D1 to D6, and E1 to E 6.